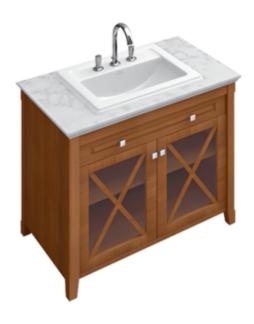

## 1. POSITION

| Model               | 897963                                                                                                                                                                                                                                                                  |
|---------------------|-------------------------------------------------------------------------------------------------------------------------------------------------------------------------------------------------------------------------------------------------------------------------|
| Collection          | Hommage                                                                                                                                                                                                                                                                 |
| PROJECTS            | PREMIUM                                                                                                                                                                                                                                                                 |
| Width               | 985 mm                                                                                                                                                                                                                                                                  |
| Height              | 905 mm                                                                                                                                                                                                                                                                  |
| Depth               | 620 mm                                                                                                                                                                                                                                                                  |
| Weight              | 95,4 kg                                                                                                                                                                                                                                                                 |
| Description         | Vanity unit, Built-in washbasin 7102 63, square handles to match ceramics, fastening set included Equipped with: 1x drawer, 2x door, 1x shelf, 1x marble countertop with ledge                                                                                          |
| Installation        | floor-standing                                                                                                                                                                                                                                                          |
| Specification texts | Hommage; Vanity unit with washbasin; Size: 985 x 905 x 620 mm; Angular; floor-standing; Vanity unit, Built-in washbasin 7102 63, square handles to match ceramics, fastening set included; Equipped with: 1x drawer, 2x door, 1x shelf, 1x marble countertop with ledge |